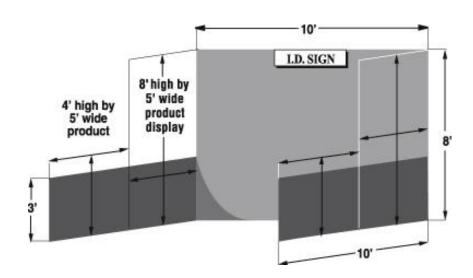

## Southern Women's Show Charlotte, August 24-26, 2018 Charlotte Convention Center Height Restrictions

The front five feet of your exhibit may not exceed FOUR feet in height.

## All exhibits must have floor covering.

Maximum height for any product, display or sign is EIGHT FEET.

## **Height Limitation Exceptions:**

- 1. If you have three or more booths in a row, you may have 8' high displays to the front of the booth except within 10' of where your exhibit adjoins other exhibits. So if you have three booths, your center booth may be 8' high to the front of the booth. With four booths, the center two booths may be 8' high to the front of the booth.
- Your exhibit height may be 8' to the front of your exhibit WITH THE APPROVAL OF SHOW MANAGEMENT AND THE ADJOINING EXHIBITOR. If you wish to exceed the height limitation and have not contacted show management, come to the show office BEFORE setting up your exhibit.